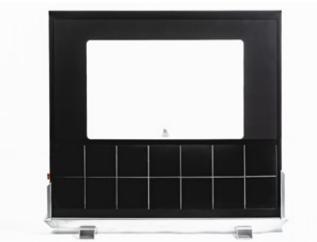

# Design and customization according to the customer's needs

- The size of the solar area may be bigger or smaller
- The glass can be in different sizes and the number of cells can be increased
- The solar solution is designed to be vehicle integrated, taking into consideration all requirements of the automotive sector

The Solar technology used is latest back contact technology by Valoe. The maximum power for solar cells is approx. 200W / m². In JTsolar MB1 -model, the maximum power is 50-60W.

# JTSolar glass MB1 in STC (Standard test conditions)

- 14 IBC solar cells
- Power 77W
- Current 10A
- Voltage 9.6V