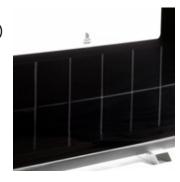

# Design and customization according to the customer's needs

- The size of the solar area may be bigger or smaller
- The glass can be in different sizes and the number of cells can be increased
- The solar solution is designed to be vehicle integrated, taking into consideration all requirements of the automotive sector

The Solar technology used is latest back contact technology by Valoe. The maximum power for solar cells is approx. 200W / m². In JTsolar MB1 -model, the maximum power is 50-60W.

# JTSolar glass MB1 in STC (Standard test conditions)

- 14 IBC solar cells
- Power 77W
- Current 10A
- Voltage 9.6V